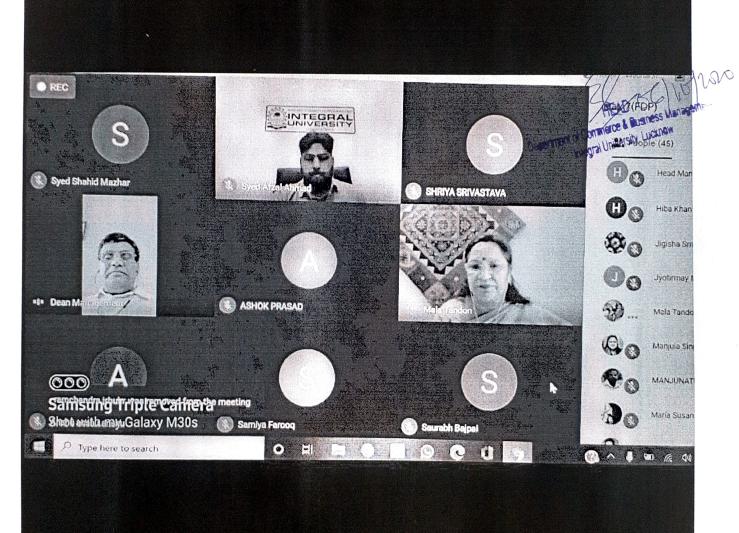

# Event Report One Week National Faculty Development Programme On Research Methodology (26 September - 2 October, 2020)

A seven day FDP (Faculty development programme) was organised by the Department of Commerce and Management under the Flagship and Guidance of Prof. A.K Saxena Dean Faculty of Commerce and Management and Dr Syed Shahid Mazhar, Head, Department of Commerce and Business Management. As a researcher it is mandatory for one to know the basics and have a core idea in order to satisfy the purpose of research and establish an acceptable conclusion. This FDP intended to orient participants towards developing their own understanding of research with due attention to every stage of research. The FDP programme received an overwhelming response from participants all over the country and also from abroad.

The programme was inaugurated by **Prof. T. Usmani** and Prof. **A K Saxena**. In welcome speech **Prof. T. Usmani**, Dean Faculty of Doctoral Studies, Integral University ,briefed the participants about the subjects chosen for the FDP and highlighted the reasons and importance of the same. **Prof A K Saxena**, Dean Department of Commerce and Business Management further added that this FDP programme will provide special benefits to faculty members and Research Scholars as Research is a lifelong learning process and we can never say that we are saturated with the concept or topic.